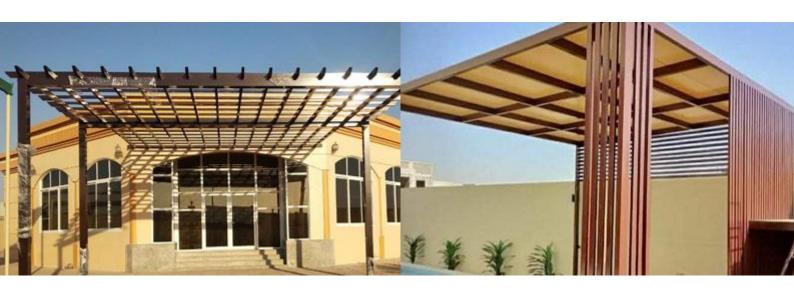

### ARCHITECTURAL METAL WORKS

- Steel Shade, Parking Shade & Canopy
- Mezzanine Structure
- Steel gate (Sliding & Swing)
- Cat Ladders
- Steel Staircase
- MS & SS Handrail
- All kind of Steel Structural fabrication and installation.
  - Boundary Chain Link, Hoarding fence & Security fence.