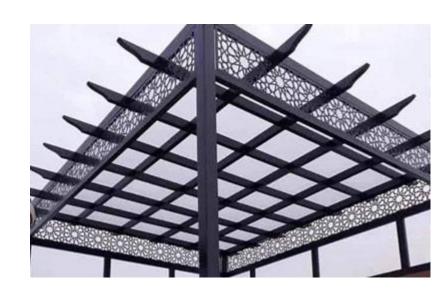

### ARCHITECTURAL METAL WORKS

- Steel Shade, Parking Shade & Canopy
- Mezzanine Structure
- Steel gate (Sliding & Swing)
- Cat Ladders
- Steel Staircase
- MS & SS Handrail
- All kind of Steel Structural fabrication and installation.
  - Boundary Chain Link, Hoarding fence & Security fence.