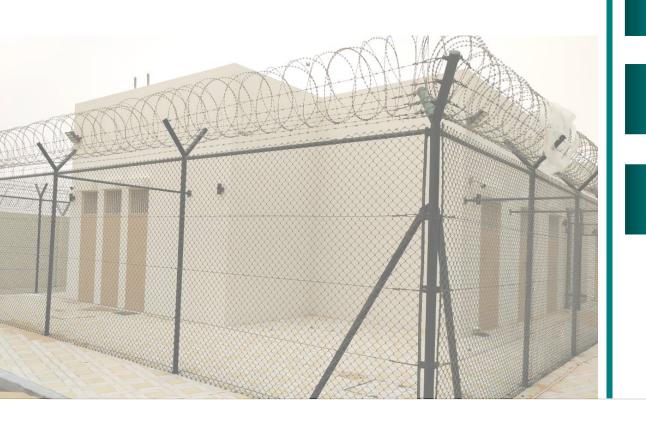

### ARCHITECTURAL METAL WORKS

- Steel Shade, Parking Shade & Canopy
- Mezzanine Structure
- Steel gate (Sliding & Swing)
- Cat Ladders
- Steel Staircase
- MS & SS Handrail
- All kind of Steel Structural fabrication and installation.
  - Boundary Chain Link, Hoarding fence & Security fence.